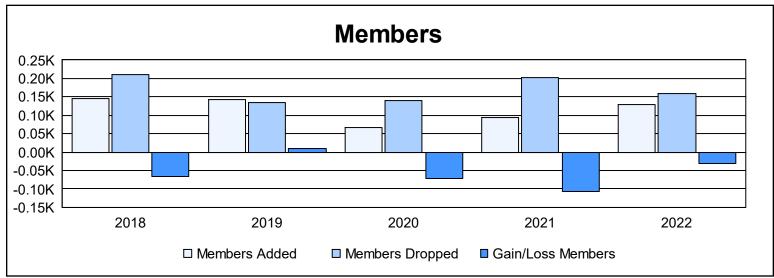

District 27 E1 As of June 2022 Cumulative

| Year      | New<br>Clubs | Dropped<br>Clubs | Gain/<br>Loss<br>Clubs | New<br>Members | Charter<br>Members | Reinstate<br>Members | Transfer<br>Members | Total<br>Member<br>Added | Total<br>Members<br>Dropped | Gain/<br>Loss<br>Members |
|-----------|--------------|------------------|------------------------|----------------|--------------------|----------------------|---------------------|--------------------------|-----------------------------|--------------------------|
| 2017-2018 | 0            | 1                | -1                     | 133            | 0                  | 5                    | 8                   | 146                      | 211                         | -65                      |
| 2018-2019 | 0            | 0                | 0                      | 134            | 0                  | 8                    | 2                   | 144                      | 134                         | 10                       |
| 2019-2020 | 0            | 0                | 0                      | 59             | 0                  | 4                    | 5                   | 68                       | 141                         | -73                      |
| 2020-2021 | 1            | 0                | 1                      | 69             | 10                 | 11                   | 4                   | 94                       | 202                         | -108                     |
| 2021-2022 | 0            | 1                | -1                     | 106            | 0                  | 17                   | 5                   | 128                      | 159                         | -31                      |
| Average   | 0            | 0                | 0                      | 100            | 2                  | 9                    | 5                   | 116                      | 169                         | -53                      |