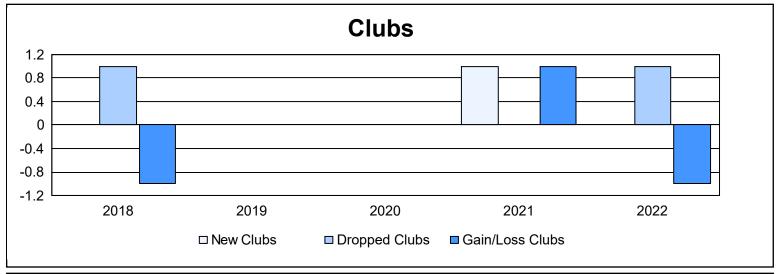

District 27 E1 As of June 2022 Cumulative

| Year      | New<br>Clubs | Dropped<br>Clubs | Gain/<br>Loss<br>Clubs | New<br>Members | Charter<br>Members | Reinstate<br>Members | Transfer<br>Members | Total<br>Member<br>Added | Total<br>Members<br>Dropped | Gain/<br>Loss<br>Members |
|-----------|--------------|------------------|------------------------|----------------|--------------------|----------------------|---------------------|--------------------------|-----------------------------|--------------------------|
| 2017-2018 | 0            | 1                | -1                     | 133            | 0                  | 5                    | 8                   | 146                      | 211                         | -65                      |
| 2018-2019 | 0            | 0                | 0                      | 134            | 0                  | 8                    | 2                   | 144                      | 134                         | 10                       |
| 2019-2020 | 0            | 0                | 0                      | 59             | 0                  | 4                    | 5                   | 68                       | 141                         | -73                      |
| 2020-2021 | 1            | 0                | 1                      | 69             | 10                 | 11                   | 4                   | 94                       | 202                         | -108                     |
| 2021-2022 | 0            | 1                | -1                     | 106            | 0                  | 17                   | 5                   | 128                      | 159                         | -31                      |
| Average   | 0            | 0                | 0                      | 100            | 2                  | 9                    | 5                   | 116                      | 169                         | -53                      |